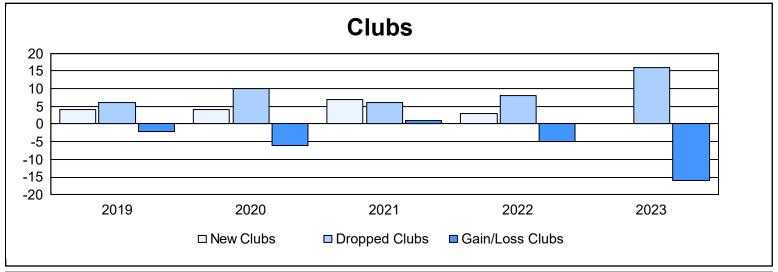

| Year      | New<br>Clubs | Dropped<br>Clubs | Gain/<br>Loss<br>Clubs | New<br>Members | Charter<br>Members | Reinstate<br>Members | Transfer<br>Members | Total<br>Member<br>Added | Total<br>Members<br>Dropped | Gain/<br>Loss<br>Members |
|-----------|--------------|------------------|------------------------|----------------|--------------------|----------------------|---------------------|--------------------------|-----------------------------|--------------------------|
| 2018-2019 | 4            | 6                | -2                     | 870            | 104                | 69                   | 52                  | 1,095                    | 1,309                       | -214                     |
| 2019-2020 | 4            | 10               | -6                     | 571            | 153                | 74                   | 29                  | 827                      | 1,178                       | -351                     |
| 2020-2021 | 7            | 6                | 1                      | 727            | 155                | 47                   | 28                  | 957                      | 1,255                       | -298                     |
| 2021-2022 | 3            | 8                | -5                     | 1,157          | 98                 | 111                  | 58                  | 1,424                    | 1,371                       | 53                       |
| 2022-2023 | 0            | 16               | -16                    | 773            | 15                 | 66                   | 49                  | 903                      | 1,328                       | -425                     |
| Average   | 4            | 9                | -6                     | 820            | 105                | 73                   | 43                  | 1,041                    | 1,288                       | -247                     |